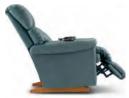

## 10T **ROCKER RECLINER**

W 34" · D 41" · H 45.50" FULL EXTENSION 71"

| HANDLE                         |                            |                                 |                         |                               |                     |                              | BASE                     |   | ARMREST |   |   |
|--------------------------------|----------------------------|---------------------------------|-------------------------|-------------------------------|---------------------|------------------------------|--------------------------|---|---------|---|---|
| Washed Oak<br>Wooden<br>Handle | Coffee<br>Wooden<br>Handle | Brushed<br>Nickel<br>Arc Handle | Matt<br>Black<br>Handle | Elongated<br>Wooden<br>Handle | Left Side<br>Handle | Washed Oak<br>Wooden<br>Base | Coffee<br>Wooden<br>Base |   |         |   |   |
| •                              | •                          | •                               | •                       | •                             | •                   | •                            | •                        | • | ×       | × | × |