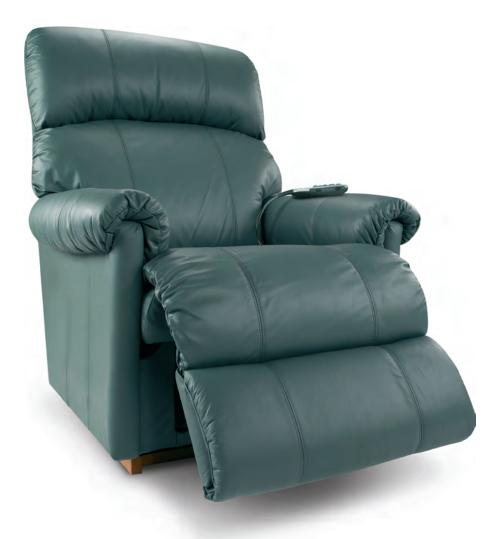

#### POWER ROCKER RECLINER (XR)

W 34" · D 41" · H 45.50" FULL EXTENSION 71"

| REN       | 1OTE               |                              | BASE                     |   | ARMREST |   |   |  |  |
|-----------|--------------------|------------------------------|--------------------------|---|---------|---|---|--|--|
| Hand Wand | Wireless<br>Remote | Washed Oak<br>Wooden<br>Base | Coffee<br>Wooden<br>Base |   |         |   |   |  |  |
| •         | •                  | •                            | •                        | * | *       | × | * |  |  |