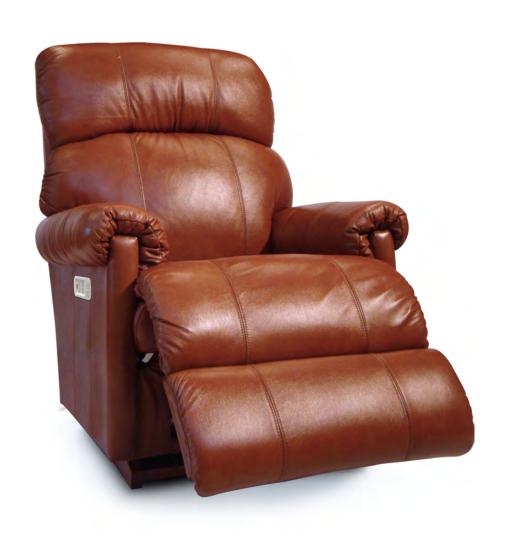

#### POWER ROCKER RECLINER (XR)

W 34" · D 41" · H 45.50" FULL EXTENSION 71"

| REN       | 1OTE               |                              | BASE                     |   | ARMREST |   |   |  |  |
|-----------|--------------------|------------------------------|--------------------------|---|---------|---|---|--|--|
| Hand Wand | Wireless<br>Remote | Washed Oak<br>Wooden<br>Base | Coffee<br>Wooden<br>Base |   |         |   |   |  |  |
| •         | •                  | •                            | •                        | * | *       | × | * |  |  |