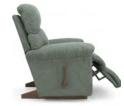

#### ROCKER RECLINER W/ RATCHETING HEADREST

W 34" · D 41" · H 45.50" FULL EXTENSION 71"

| HANDLE                         |                            |                                 |                         |                               |                     | BASE                         |                          |   | ARMREST                         |   |   | HEADREST |
|--------------------------------|----------------------------|---------------------------------|-------------------------|-------------------------------|---------------------|------------------------------|--------------------------|---|---------------------------------|---|---|----------|
| Washed Oak<br>Wooden<br>Handle | Coffee<br>Wooden<br>Handle | Brushed<br>Nickel<br>Arc Handle | Matt<br>Black<br>Handle | Elongated<br>Wooden<br>Handle | Left Side<br>Handle | Washed Oak<br>Wooden<br>Base | Coffee<br>Wooden<br>Base |   | Washed oak<br>Wooden<br>Armrest |   |   |          |
| •                              | •                          | •                               | •                       | •                             | •                   | •                            | •                        | • | ×                               | × | × | •        |