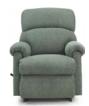

## 10T **ROCKER RECLINER**

W 34" · D 41" · H 45.50" FULL EXTENSION 71"

| HANDLE                         |                            |                                 |                         |                               |                     |                              | BASE                     |   | ARMREST |   |   |
|--------------------------------|----------------------------|---------------------------------|-------------------------|-------------------------------|---------------------|------------------------------|--------------------------|---|---------|---|---|
| Washed Oak<br>Wooden<br>Handle | Coffee<br>Wooden<br>Handle | Brushed<br>Nickel<br>Arc Handle | Matt<br>Black<br>Handle | Elongated<br>Wooden<br>Handle | Left Side<br>Handle | Washed Oak<br>Wooden<br>Base | Coffee<br>Wooden<br>Base |   |         |   |   |
| •                              | •                          | •                               | •                       | •                             | •                   | •                            | •                        | • | ×       | × | × |