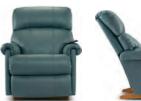

#### POWER ROCKER RECLINER W/ ADJUSTABLE HEADREST AND LUMBAR SUPPORT (XR+)

W 34.50" · D 43" · H 47.25" FULL EXTENSION 71.50"

| REM       | IOTE               |                              | BASE                     |   |   | HEADREST |   |   |
|-----------|--------------------|------------------------------|--------------------------|---|---|----------|---|---|
| Hand Wand | Wireless<br>Remote | Washed Oak<br>Wooden<br>Base | Coffee<br>Wooden<br>Base |   |   |          |   |   |
| •         | •                  | •                            | •                        | × | × | ×        | × | • |