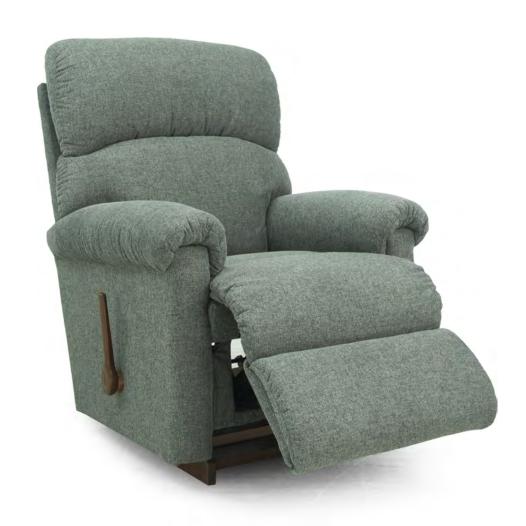

#### ROCKER RECLINER W/ RATCHETING HEADREST

W 34" · D 41" · H 45.50" FULL EXTENSION 71"

| HANDLE                         |                            |                                 |                         |                               |                     | BASE                         |                          |   | ARMREST                         |   |   | HEADREST |
|--------------------------------|----------------------------|---------------------------------|-------------------------|-------------------------------|---------------------|------------------------------|--------------------------|---|---------------------------------|---|---|----------|
| Washed Oak<br>Wooden<br>Handle | Coffee<br>Wooden<br>Handle | Brushed<br>Nickel<br>Arc Handle | Matt<br>Black<br>Handle | Elongated<br>Wooden<br>Handle | Left Side<br>Handle | Washed Oak<br>Wooden<br>Base | Coffee<br>Wooden<br>Base |   | Washed oak<br>Wooden<br>Armrest |   |   |          |
| •                              | •                          | •                               | •                       | •                             | •                   | •                            | •                        | • | ×                               | × | × | •        |