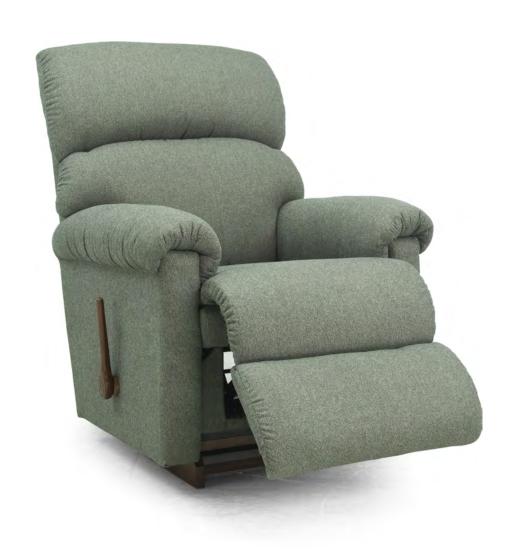

## 10T **ROCKER RECLINER**

W 34" · D 41" · H 45.50" FULL EXTENSION 71"

| HANDLE                         |                            |                                 |                         |                               |                     |                              | BASE                     |   | ARMREST |   |   |
|--------------------------------|----------------------------|---------------------------------|-------------------------|-------------------------------|---------------------|------------------------------|--------------------------|---|---------|---|---|
| Washed Oak<br>Wooden<br>Handle | Coffee<br>Wooden<br>Handle | Brushed<br>Nickel<br>Arc Handle | Matt<br>Black<br>Handle | Elongated<br>Wooden<br>Handle | Left Side<br>Handle | Washed Oak<br>Wooden<br>Base | Coffee<br>Wooden<br>Base |   |         |   |   |
| •                              | •                          | •                               | •                       | •                             | •                   | •                            | •                        | • | ×       | × | × |